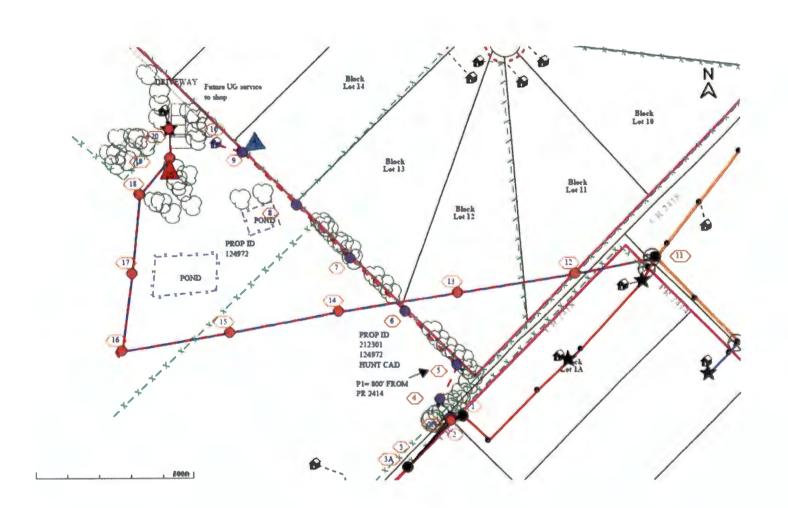

Greetings:

Farmers Electric Cooperative, Inc. is requesting permission to construct electrical power distribution facilities which will cross County Road 2418 RETIRING POLE CROSSING 138426 WHICH IS 201' SW OF CR 2414, AND CROSSING COUNTY ROAD 2418 AT POLE 017469 WHICH IS 809' SW OF CR 2414.

Site location map/construction sketches are attached. The construction sketch details the proposed work. The proposed electrical service will be constructed:

| <ul> <li>☑ Overhead - All road crossings will have a minimum vertical clearance of 22 feet.</li> <li>☐ Underground - All underground bore crossings are PVC encased 4' of coverage from the lowest point of the Right of Way.</li> </ul> |
|------------------------------------------------------------------------------------------------------------------------------------------------------------------------------------------------------------------------------------------|
| If you have any questions, please contact me at any time.                                                                                                                                                                                |
| Sincerely,                                                                                                                                                                                                                               |
| Psalm Harper pharper@farmerselectric.coop Engineering Coordinator                                                                                                                                                                        |
| Enclosures                                                                                                                                                                                                                               |
| County Approval Section:                                                                                                                                                                                                                 |
| Approved: Denied:                                                                                                                                                                                                                        |